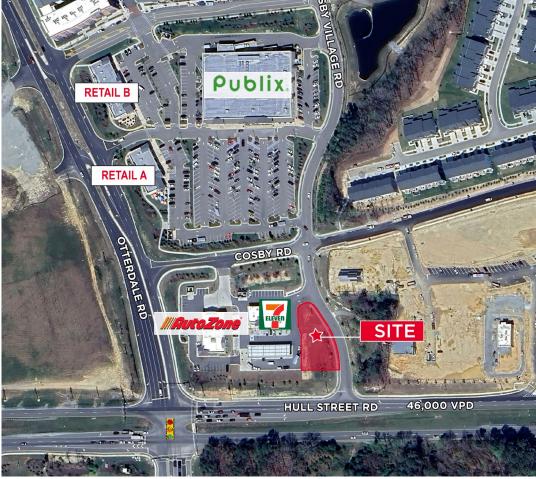

# .5 ACRE OUTPARCEL AVAILABLE

## PROPERTY HIGHLIGHTS

- .5 ACRE OUTPARCEL
- 1,200 SF INLINE SPACE AVAILABLE FALL 2024
- JOIN PUBLIX IN THE HEART OF CHESTERFIELD
- Dynamic location in the fastest growing residential area in Richmond
- 46,000 VPD Hull Street Road (Rt. 360)
- Mixed use development featuring over 500 residential units, retail buildings and outparcels
- Great access from Hull Street & Otterdale Roads