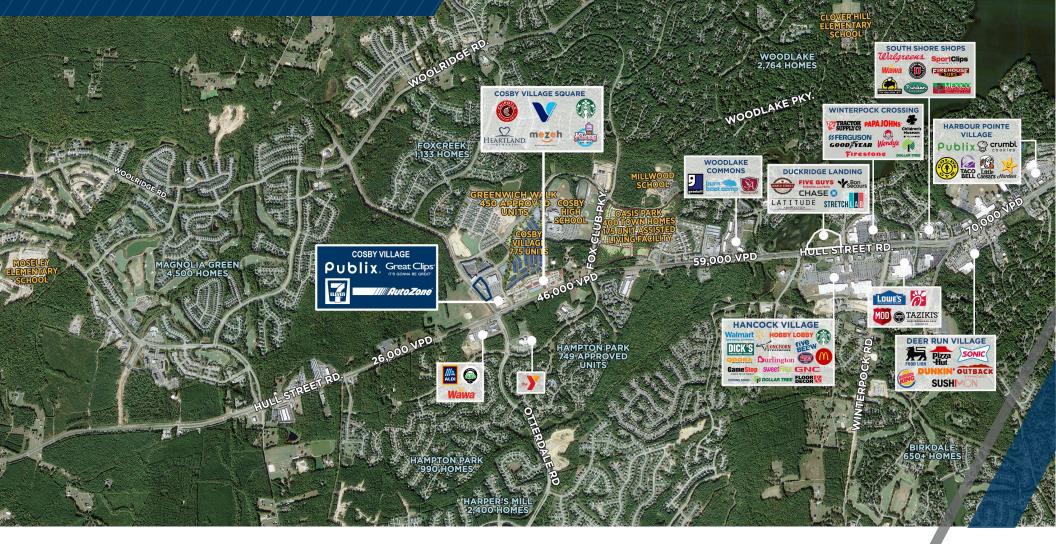

## PROPERTY HIGHLIGHTS

- .5 ACRE OUTPARCEL
- 1,200 SF INLINE SPACE AVAILABLE FALL 2024
- JOIN PUBLIX IN THE HEART OF CHESTERFIELD
- Dynamic location in the fastest growing residential area in Richmond
- 46,000 VPD Hull Street Road (Rt. 360)
- Mixed use development featuring over 500 residential units, retail buildings and outparcels
- Great access from Hull Street & Otterdale Roads

### JOIN NEARBY RETAILERS