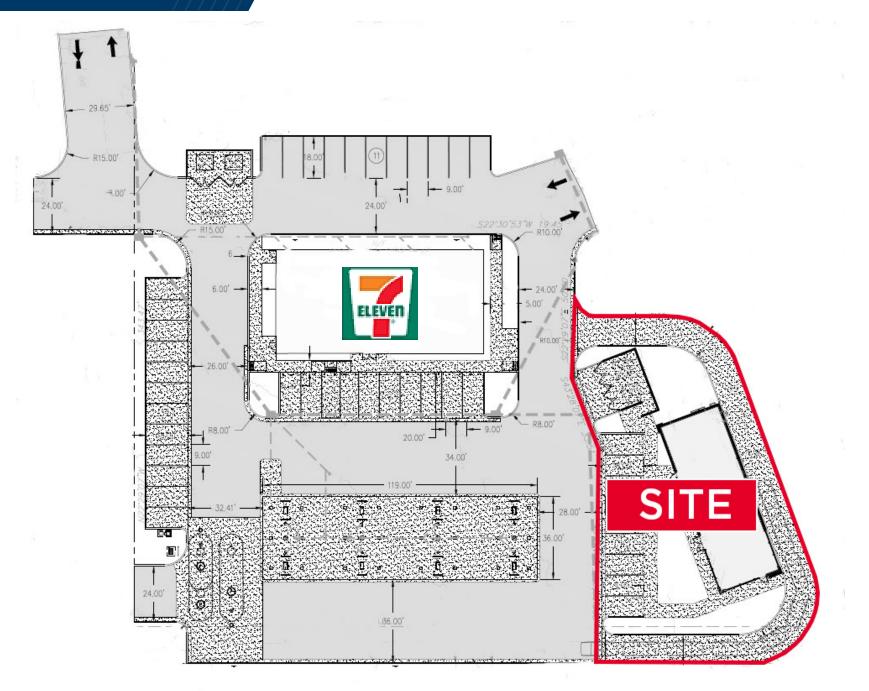

## OUTPARCEL SITE PLAN

11100 W. Broad Street Glen Allen, VA 23060 www.thalhimer.com

Independently Owned and Operated / A Member of the Cushman & Wakefield Alliance

Cushman Wakefield | Thalhimer ©2024. No warranty or representation, express or implied, is made to the accuracy or completeness of the information contained herein, and same is submitted subject to errors, omissions, change of price, rental or other conditions, withdrawal without notice, and to any special listing conditions, imposed by the property owner(s). As applicable, we make no representation as to the condition of the property (or properties) in question.