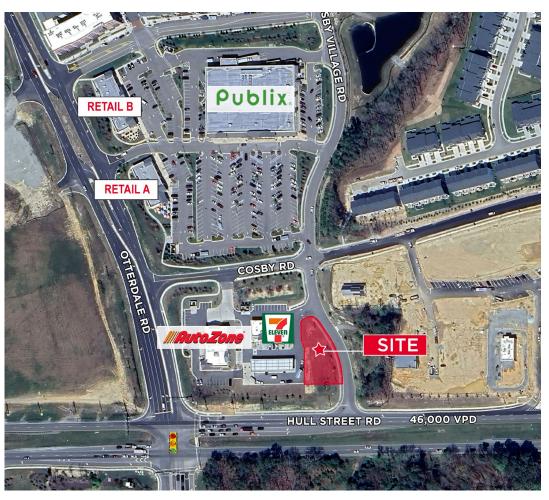

## PROPERTY HIGHLIGHTS

- .5 ACRE OUTPARCEL
- 1.200 SF INLINE SPACE AVAILABLE FALL 2024
- JOIN PUBLIX IN THE HEART OF CHESTERFIELD
- Dynamic location in the fastest growing residential area in Richmond
- 46,000 VPD Hull Street Road (Rt. 360)
- Mixed use development featuring over 500 residential units, retail buildings and outparcels
- Great access from Hull Street & Otterdale Roads